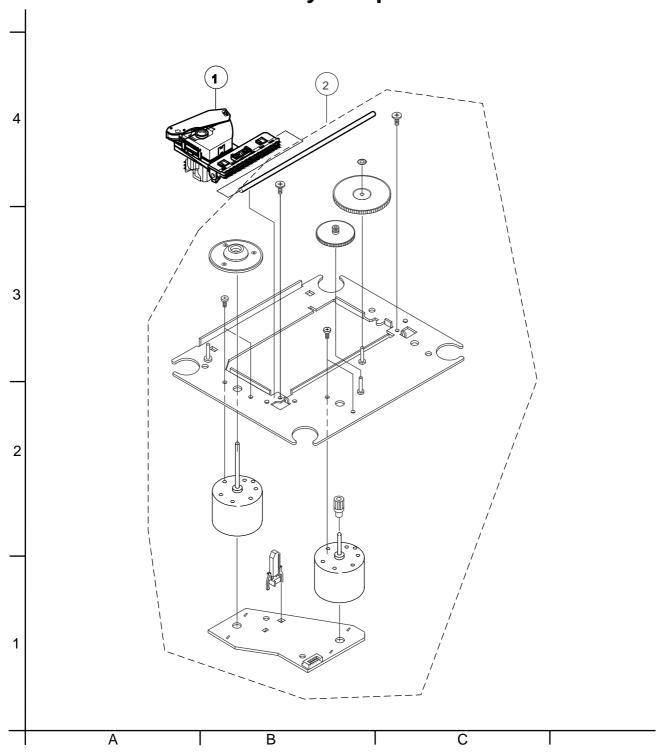

## CD mechanism assembly and parts list Block No. M 2 M M

## ■ Parts list(CD mechanism)

Block No. M2MM

| $\Lambda$ | Item | Parts number | Parts name    | Q'ty | Description     | Area |
|-----------|------|--------------|---------------|------|-----------------|------|
|           | 1    | AH30-00007A  | PIC UP        | 1    | SOH-AA,D51SG6(W |      |
|           | 2    | AH91-60150C  | CDP DECK ASSY | 1    | CMS-300D,-      |      |